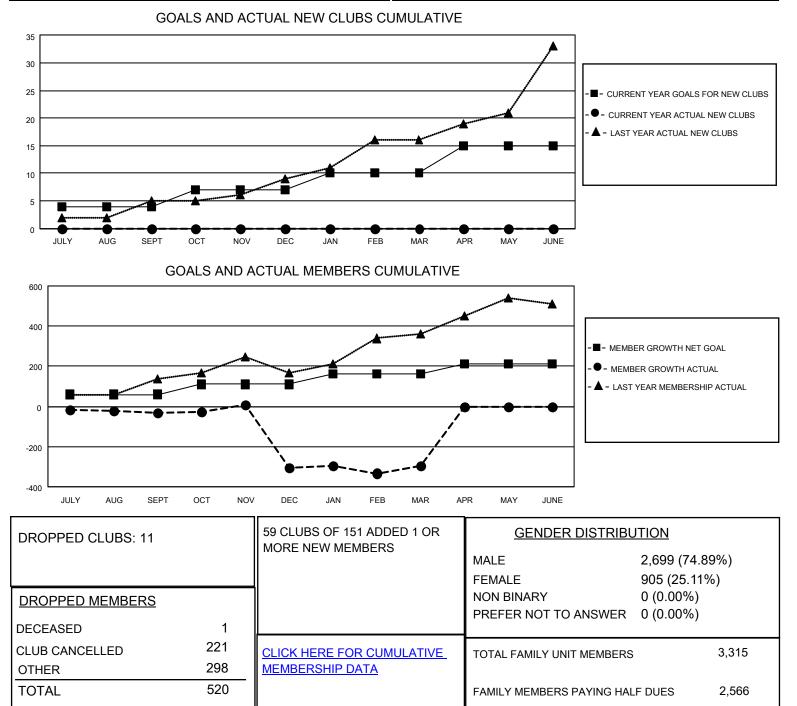

## LOCATION PAKISTAN

District 305 N2

Results as of: 3/31/2023

| Clubs                 |               |           |               | Members               |                        |                         |                                                    |
|-----------------------|---------------|-----------|---------------|-----------------------|------------------------|-------------------------|----------------------------------------------------|
| RESULTS FOR 2022-2023 |               |           |               | RESULTS FOR 2022-2023 |                        |                         |                                                    |
| QUARTER               | NEW CLUB GOAL | NEW CLUBS | DROPPED CLUBS | QUARTER               | BER GROWTH NET<br>GOAL | MEMBER GROWTH<br>ACTUAL | DROPPED<br>MEMBERS ACTUAL<br>(including transfers) |
| JULY/AUG/SEPT         | 4             | 0         | 1             | JULY/AUG/SEPT         | 60                     | 43                      | 73                                                 |
| OCT/NOV/DEC           | 3             | 0         | 7             | OCT/NOV/DEC           | 50                     | 132                     | 376                                                |
| JAN/FEB/MAR           | 3             | 0         | 3             | JAN/FEB/MAR           | 50                     | 113                     | 71                                                 |
| APR/MAY/JUNE          | 5             | 0         | 0             | APR/MAY/JUNE          | 50                     | 0                       | 0                                                  |